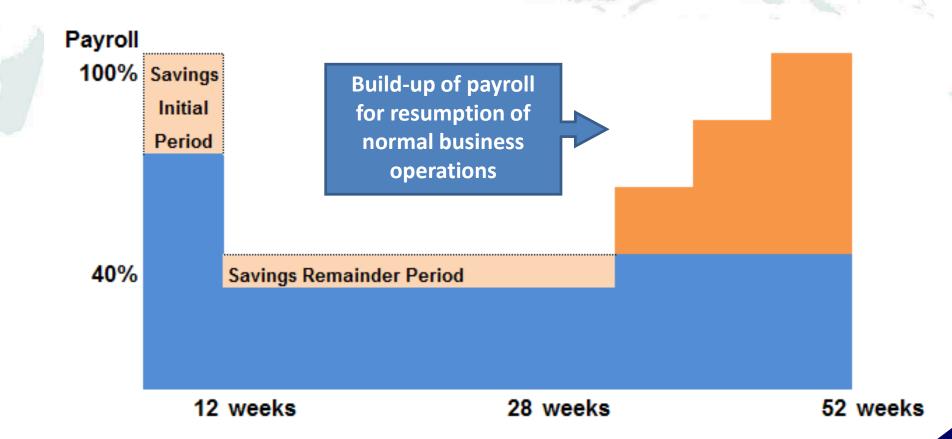

### **Consolidated Period**

- ❖ Initial Period : 12 weeks at 100% = 12 weeks
- Remainder period: 40 weeks at 40% = 16 weeks

Therefore

Consolidated Period = 28 weeks (=12+16)

### **Consolidated Period**

#### **Consolidated Period**

❖ Effectively moves the cover from the remainder period to the initial period to create a longer initial period of 100% cover.