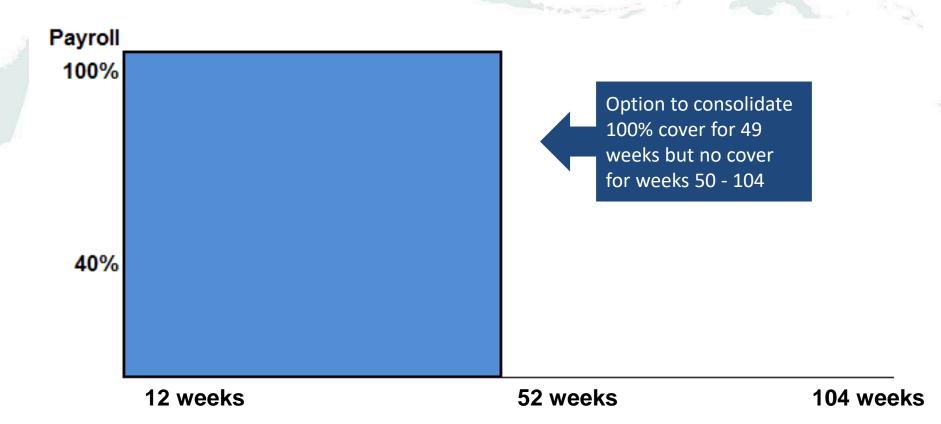

Option to Consolidate

### **Consolidated Period**

- ❖ Initial Period : 12 weeks at 100% = 12 weeks
- Remainder period: 40 weeks at 40% = 16 weeks

Therefore

Consolidated Period = 28 weeks (=12+16)

### **Consolidated Period**

#### **Consolidated Period**

❖ Effectively moves the cover from the remainder period to the initial period to create a longer initial period of 100% cover.