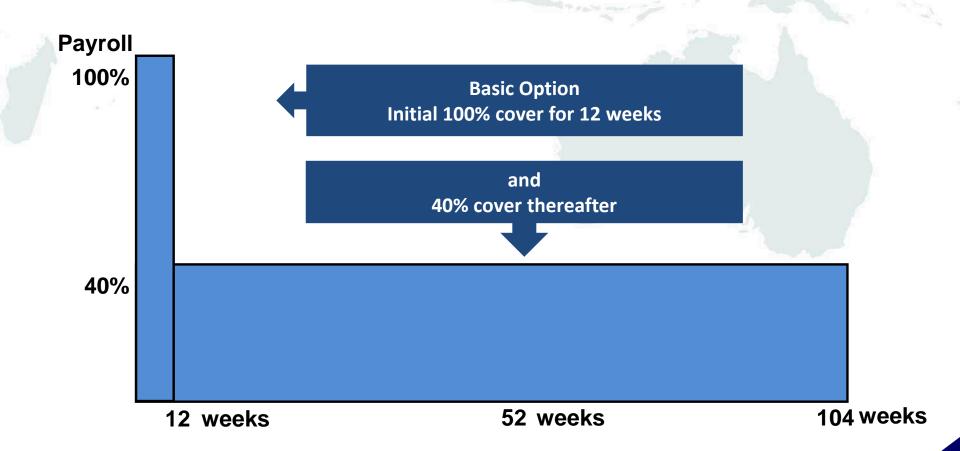

#### Parameters for the presentation

- Indemnity Period = 12 months
- Initial Period = 12 weeks at 100%
- Remainder Period = 40 weeks at 40%

# **Basic Option**

### **Basic Option**

#### **Initial Period**

Steadfast ISR

"during the portion of the Indemnity Period beginning with the occurrence of the Damage and ending not later than the number of weeks thereafter specified in the Schedule"

#### **Remainder Period**

Steadfast ISR

"...during the remaining portion of the Indemnity Period"

Limited to the specified percentage (e.g. 40%)