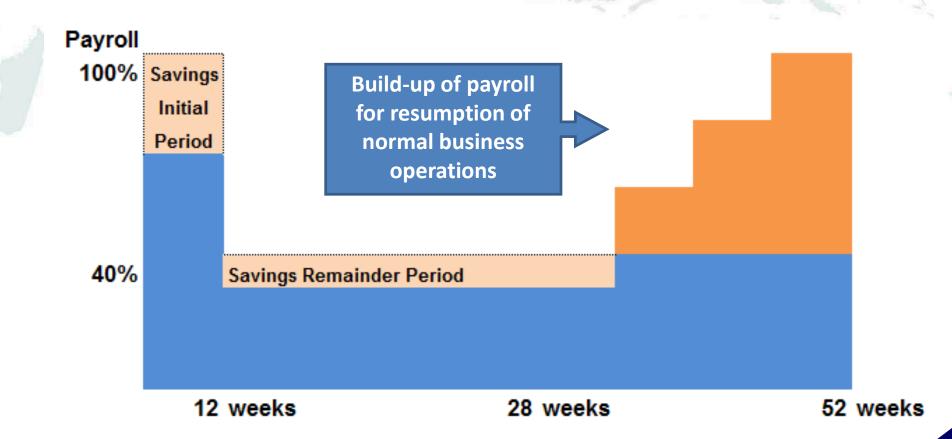

### **Consolidated Period**

- ❖ Initial Period : 12 weeks at 100% = 12 weeks
- Remainder period: 40 weeks at 40% = 16 weeks

Therefore

Consolidated Period = 28 weeks (=12+16)

### **Consolidated Period**

#### **Consolidated Period**

❖ Effectively moves the cover from the remainder period to the initial period to create a longer initial period of 100% cover.

#### **Steadfast ISR Policy Wording Definition**

- (i) during the portion of the Indemnity Period beginning with the occurrence of the Damage and ending not later than the number of weeks thereafter specified in the Schedule: the sum produced by applying the Rate of Pay-Roll to the Shortage in Turnover during the said portion of the Indemnity Period, through reductions in consequence of the Damage, in the amount of Pay-Roll paid.
- (ii) during the remaining portion of the Indemnity Period: the sum produced by applying the Rate of Pay-Roll to the Shortage in Turnover during the said remaining portion of the Indemnity Period less any saving during the said remaining portion of the Indemnity Period, through reduction in consequence of the Damage, in the amount of Pay-Roll paid; but not exceeding the sum produced by applying the percentage of the Rate of Pay-Roll specified in the Schedule to the Shortage in Turnover during the said remaining portion of the Indemnity Period, *increased by such amount as is deducted for savings under the terms of Clause (a)(i)*

### Dual Basis Payroll - Savings

Flexibility to use savings in payroll claim in later periods

• **Note:** At the option of the Insured, the number of weeks referred to in Clause (a)(i) above may be increased to the number of weeks specified in the Schedule under the heading "Consolidated Period" provided that the amount arrived at under the provisions of Clause (a)(ii) shall not exceed such amount as is deducted under Clause (a)(i) for savings effected during the said increased number of weeks.