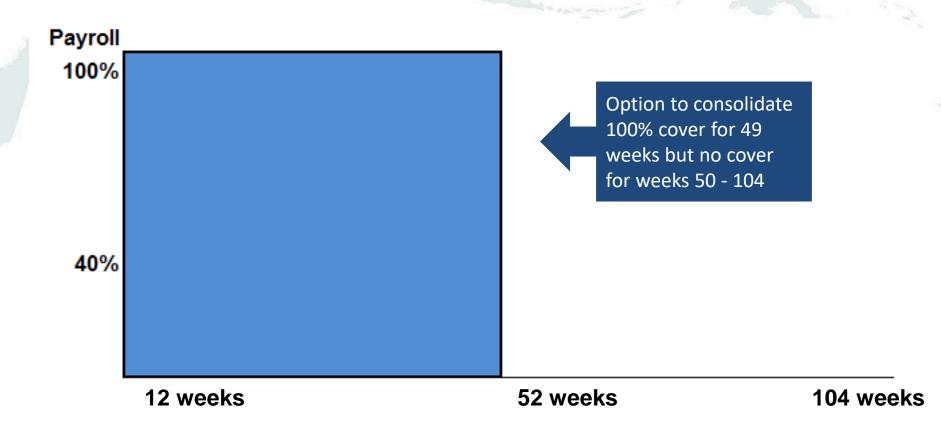

| 100% | \$280,000 |





# **Longer Indemnity Periods**







# Longer Indemnity Periods Consolidated Period







# Examples Where Dual Basis Payroll is Appropriate

- Major companies
- Where the "initial &/or consolidation period" is sufficient to cover short term losses (i.e. all staff are retained)
- Where the client has a casual/part-time and/or truly unskilled labour
- Where it is carefully assessed and calculated
- For Example: Clubs, Hotels and Hospitality





# Examples Where Dual Basis Payroll is Not Appropriate

- Small companies with a low number of employees, for example single owner single proprietor, small restaurant or café
- Where the client has mostly skilled labour, for example Professional Services firms





## **Dual Basis Payroll**

- Payroll should be listed as an Uninsured Working Expense so a Double Premium is not paid.
- Show Initial Period on Policy schedule by the nu