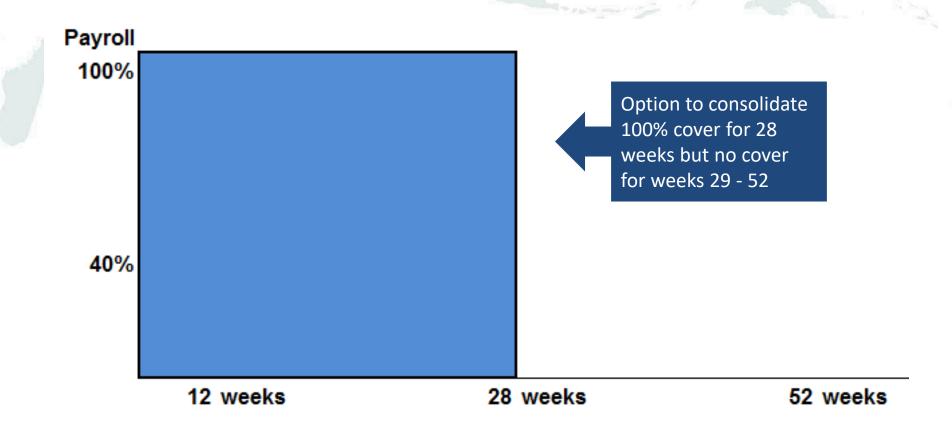

### **Consolidated Period**

- ❖ Initial Period : 12 weeks at 100% = 12 weeks
- Remainder period: 40 weeks at 40% = 16 weeks

Therefore

Consolidated Period = 28 weeks (=12+16)

### **Consolidated Period**

#### **Consolidated Period**

❖ Effectively moves the cover from the remainder period to the initial period to create a longer initial period of 100% cover.