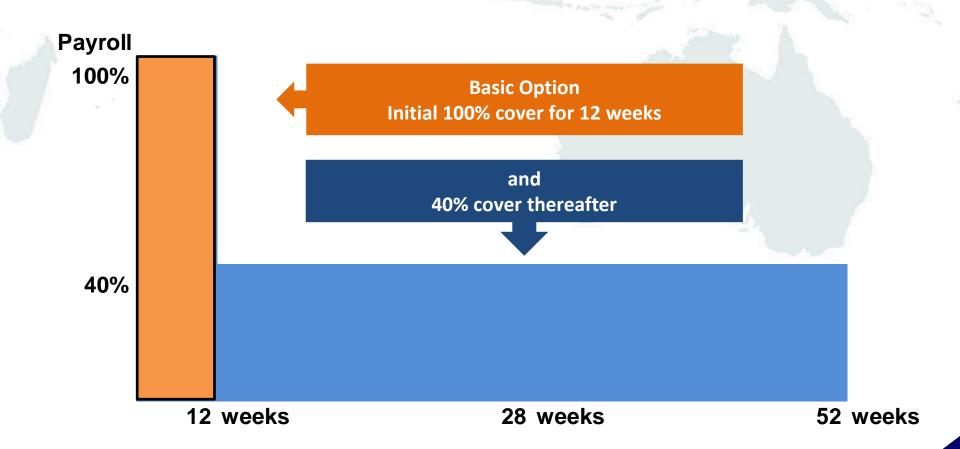

#### Parameters for the presentation

- Indemnity Period = 12 months
- Initial Period = 12 weeks at 100%
- Remainder Period = 40 weeks at 40%

### **Basic Option**

#### **Initial Period**

Steadfast ISR

"during the portion of the Indemnity Period beginning with the occurrence of the Damage and ending not later than the number of weeks thereafter specified in the Schedule"

#### **Remainder Period**

Steadfast ISR

"...during the remaining portion of the Indemnity Period"

Limited to the specified percentage (e.g. 40%)